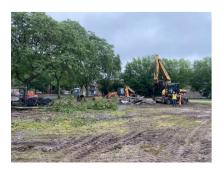

### **RECENT MILESTONES**

There have been many milestones achieved in the recent weeks. The playground equipment has been dismantled and fiber mat has been removed. The fencing around the playground and tennis courts have also been removed. As seen below, site clearing, and tree removal have begun with the demolition of asphalt. Access into and around the job site has been improved at Washington Street and Westbourne Terrace. Construction has also begun on the ramp at the rear of the existing school.

Start of Sitework:

Tree Removal Operation:

WESTBOURNE TERRACE SIDEWALK IMPROVEMENTS: