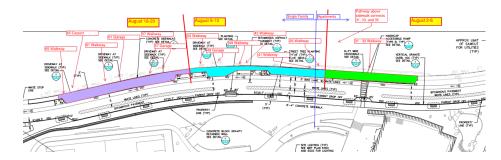

### SITE LOGISITCS

Saw cutting of existing curb along Westbourne Terrace from #31 - #61) will begin the week of 8/2/21. The Sidewalk Improvements will be broken down into 3 phases green the week of 8/2/21; blue the week of 8/9/21 and purple the week of 8/16/21.

Start of Sitework:

Tree Removal Operation:

WESTBOURNE TERRACE SIDEWALK IMPROVEMENTS: