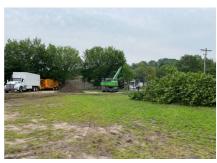

### **RECENT MILESTONES**

There have been many milestones achieved in the recent weeks. The playground equipment has been dismantled and fiber mat has been removed. The fencing around the playground and tennis courts have also been removed. As seen below, site clearing, and tree removal have begun with the demolition of asphalt. Access into and around the job site has been improved at Washington Street and Westbourne Terrace. Construction has also begun on the ramp at the rear of the existing school.

Start of Sitework:

Tree Removal Operation:

WESTBOURNE TERRACE SIDEWALK IMPROVEMENTS: